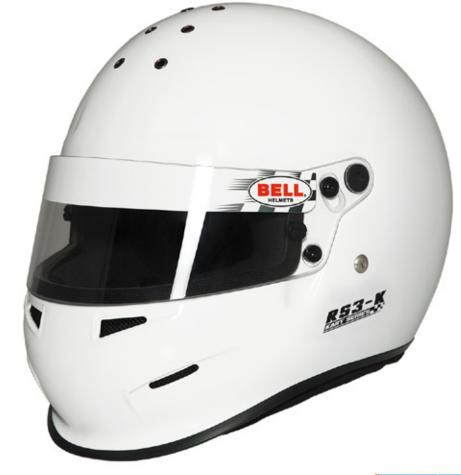

## R53-K

Specifically developed for karting, the RS3-K meets all the needs of the most demanding go-kart racers. Directly derivated from the Advanced HP3 and the RS3 auto racing helmets, the RS3-K is fitted with a specific, long lasting and comfortable interior.

Its great ventilation system, very good at low speed, is regarded as the most efficient for use in karting.

- Leading edge design based on F1 helmet HP3 with lightweight composite shell.
- 3 mm shield and Bell Racing "SV" brake visor mechanism for improved comfort and safety
- Advanced aerodynamics with front chin spoiler (duck bill), and optimized top and chin bar ventilation
- Air intake, top spoiler and chin bar gurney available separately